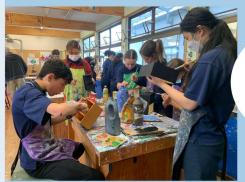

## **COMMUNITY SERVICE**

Within the Kahu team, students are working towards completing the William Pike Challenge. This requires students to do 20 hours of community service over the entire year. Here are some photos of our students working towards this goal.