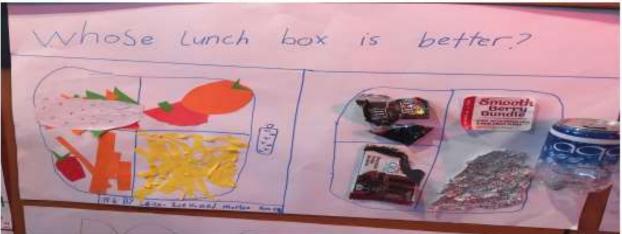

## Why we think NOOD FOOD is best!

Last year our Enviro-Heroes conducted a waste audit to find out what our school was putting in the school rubbish bins. We found out that over half of the rubbish was food wrappers. Our tamariki/children then did some investigating....

Did you know that Whenuapai school spends over \$5,000 every year getting our rubbish picked up to be dumped into landfills? We would like to reduce this, not only saving precious money for our school but also helping to take better care of the environment. So please can each whānau/family make sure your tamariki/child/ren has no food wrappers in their lunchboxes and help us save money!

Kia ora everyone, this is a gentle reminder that we are encouraging <u>NUDE FOOD</u> (rubbish free lunchboxes) at our school now. Please help your tamariki to pack food without their wrappers on for school.

Thank you for helping us practice **Kaitiakitanga** (protecting our planet).