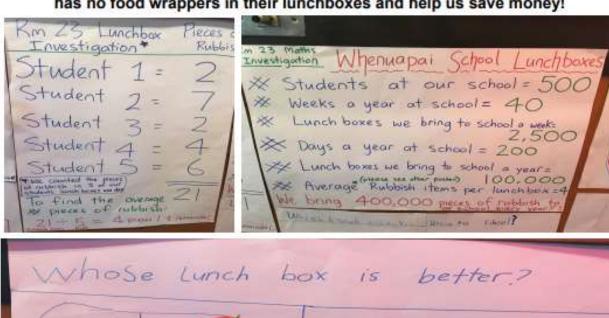

## Why we think NOOD FOOD is best!

Last year our Enviro-Heroes conducted a waste audit to find out what our school was putting in the school rubbish bins. We found out that over half of the rubbish was food wrappers. Our tamariki/children then did some investigating....

Did you know that Whenuapai school spends over \$5,000 every year getting our rubbish picked up to be dumped into landfills? We would like to reduce this, not only saving precious money for our school but also helping to take better care of the environment. So please can each whānau/family make sure your tamariki/child/ren has no food wrappers in their lunchboxes and help us save money!