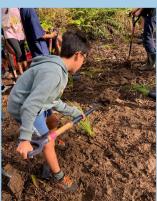

# WILLIAM PIKE CHALLENGE

## **COMMUNITY SERVICE**

Within the Kahu team, students are working towards completing the William Pike Challenge. This requires students to do 20 hours of community service over the entire year. Here are some photos of our students working towards this goal.