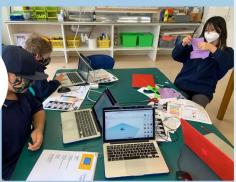

## **COMMUNITY SERVICE**

Within the Kahu team, students are working towards completing the William Pike Challenge. This requires students to do 20 hours of community service over the entire year. Here are some photos of our students working towards this goal.