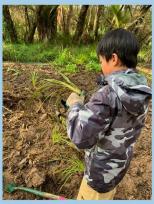

## **COMMUNITY SERVICE**

Within the Kahu team, students are working towards completing the William Pike Challenge. This requires students to do 20 hours of community service over the entire year. Here are some photos of our students working towards this goal.