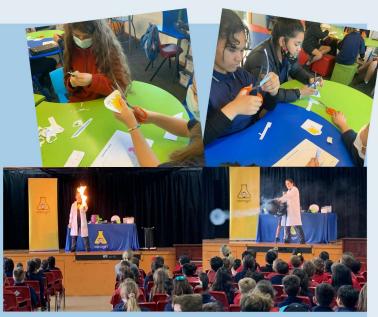

This term our learning whakatauki is:

Mā te kimi ka kite,

Mā te kite ka mōhio,

Mā te mohio ka mārama.

Seek and discover.

Discover and know.

Know and become enlightened.

Discovering the wonder and mysteries of the world and beyond.

To launch this inquiry, we had Nano Girl / Tornado Tammy come and present to the school. She enthralled our tamariki with scientific experiments, explosions and explanations. It was the perfect introduction as we now start to explore and understand the world around us.