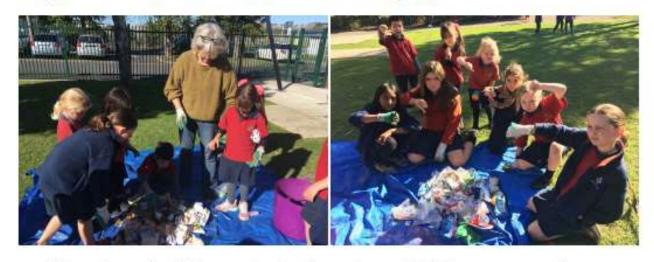

## Why we think NOOD FOOD is best!

Last year our Enviro-Heroes conducted a waste audit to find out what our school was putting in the school rubbish bins. We found out that over half of the rubbish was food wrappers. Our tamariki/children then did some investigating....

Did you know that Whenuapai school spends over \$5,000 every year getting our rubbish picked up to be dumped into landfills? We would like to reduce this, not only saving precious money for our school but also helping to take better care of the environment. So please can each whānau/family make sure your tamariki/child/ren has no food wrappers in their lunchboxes and help us save money!

Kia ora everyone, this is a gentle reminder that we are encouraging <u>NUDE FOOD</u> (rubbish free lunchboxes) at our school now. Please help your tamariki to pack food without their wrappers on for school.

Thank you for helping us practice **Kaitiakitanga** (protecting our planet).