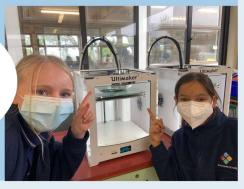

Our culminating plan for the term is to have the tamariki put on a show / performance. Further information will be shared as the term progresses.

Have a great week,

Adam Cels

This term, our Year 7 students have begun going to 🖟 Taupaki School for technology which will continue every 🤸 Tuesday for the rest of the year. Our Year 8 students have attended in terms 1 & 2. While at Taupaki, students cycle through Design Technologies, Hard Materials, and Food Technology.

I loved Tech! I enjoyed most of the subjects as we got to take away what we had made. -Jayden Year 8

I enjoyed planning my magnet and using the 3D printer. - Amber Year 7

My favourite was food tech, as we got to eat the delicious food and it was good learning. -Pyper Year 8