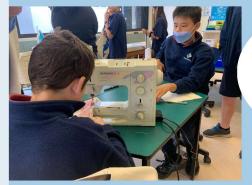

Our culminating plan for the term is to have the tamariki put on a show / performance. Further information will be shared as the term progresses.

Have a great week,

Adam Cels

This term, our Year 7 students have begun going to 🖟 Taupaki School for technology which will continue every 🤸 Tuesday for the rest of the year. Our Year 8 students have attended in terms 1 & 2. While at Taupaki, students cycle through Design Technologies, Hard Materials, and Food Technology.

I loved Tech! I enjoyed most of the subjects as we got to take away what we had made. -Jayden Year 8

I enjoyed planning my magnet and using the 3D printer. - Amber Year 7

My favourite was food tech, as we got to eat the delicious food and it was good learning. -Pyper Year 8