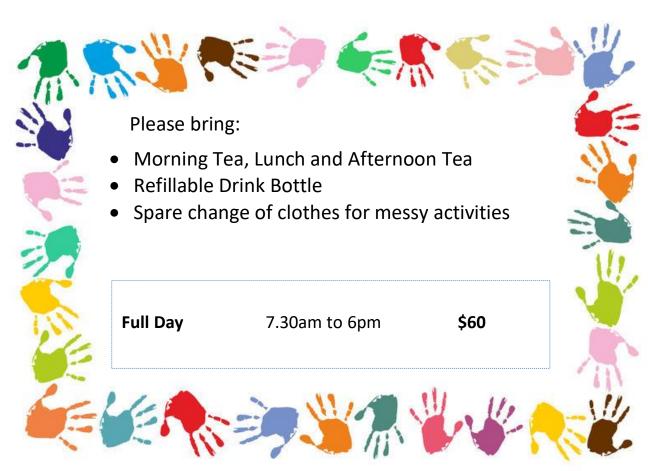

Term 1, 2022: 14 to 29 April

**Short Day** 9.00am to 3.00pm **\$45** 

Before Care 7.30am to 9.00am \$6

**After Care** 3.00pm to 6.00pm **\$9** 

Yes Dav! 9.00am to 3.00pm \$50